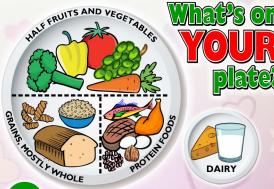

#### Friday, February 14

I oz. Kix

**Graham Crackers** 

Unsweetened Applesauce

100% Juice

Shelf-stable Milk

Why is fish often preparedand served with lemon?

Learn more at www.CHOOSEMYPLATE.gov or http://kidshealth.org/kid/stay healthy/food/pyramid.html